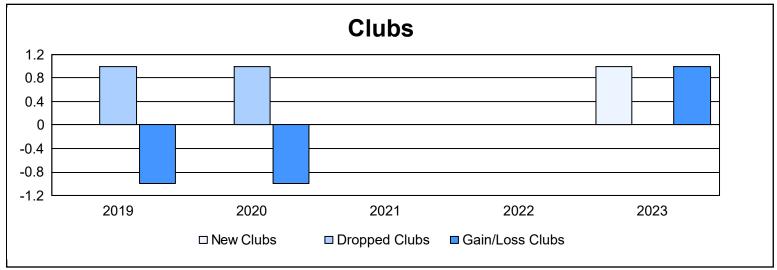

District 45 As of June 2023 Cumulative

| Year      | New<br>Clubs | Dropped<br>Clubs | Gain/<br>Loss<br>Clubs | New<br>Members | Charter<br>Members | Reinstate<br>Members | Transfer<br>Members | Total<br>Member<br>Added | Total<br>Members<br>Dropped | Gain/<br>Loss<br>Members |
|-----------|--------------|------------------|------------------------|----------------|--------------------|----------------------|---------------------|--------------------------|-----------------------------|--------------------------|
| 2018-2019 | 0            | 1                | -1                     | 94             | 0                  | 9                    | 8                   | 111                      | 153                         | -42                      |
| 2019-2020 | 0            | 1                | -1                     | 67             | 3                  | 14                   | 1                   | 85                       | 85                          | 0                        |
| 2020-2021 | 0            | 0                | 0                      | 55             | 0                  | 9                    | 3                   | 67                       | 99                          | -32                      |
| 2021-2022 | 0            | 0                | 0                      | 88             | 0                  | 3                    | 3                   | 94                       | 96                          | -2                       |
| 2022-2023 | 1            | 0                | 1                      | 71             | 24                 | 13                   | 4                   | 112                      | 129                         | -17                      |
| Average   | 0            | 0                | 0                      | 75             | 5                  | 10                   | 4                   | 94                       | 112                         | -19                      |